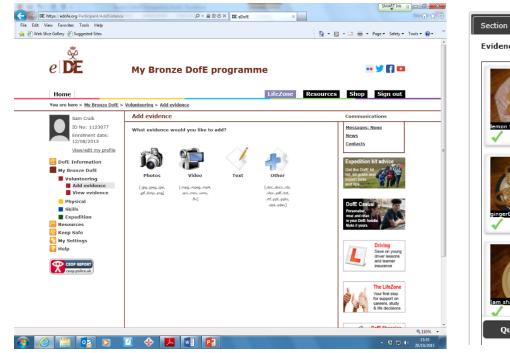

#### Make sure you put in clear goals.

Once filled in select 'submit for approval'. This sends your plan to your DofE leader who will check it.

As you're doing your section, upload evidence. This can be pictures, text, diary entries, videos, certificates etc etc.

Add at least 5 bits of evidence for each section

\*\*\*For Silver and Gold you also need a personal reflection\*\*\*

This is a few sentences of text evidence about what you did, how you got on, what you achieved etc. A section can't be signed of without this.