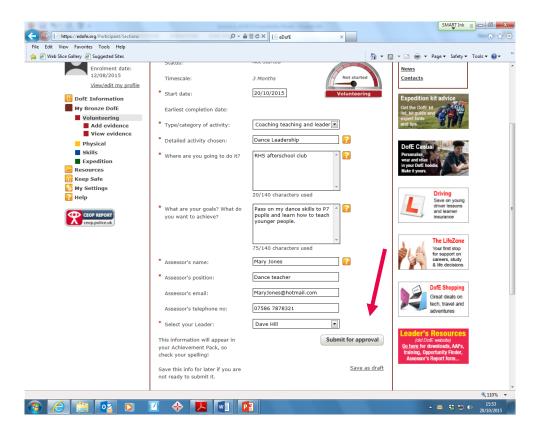

#### Add info about your choices by clicking 'edit section'

#### Make sure you put in clear goals.

Once filled in select 'submit for approval'. This sends your plan to your DofE leader who will check it.

As you're doing your section, upload evidence. This can be pictures, text, diary entries, videos, certificates etc etc.