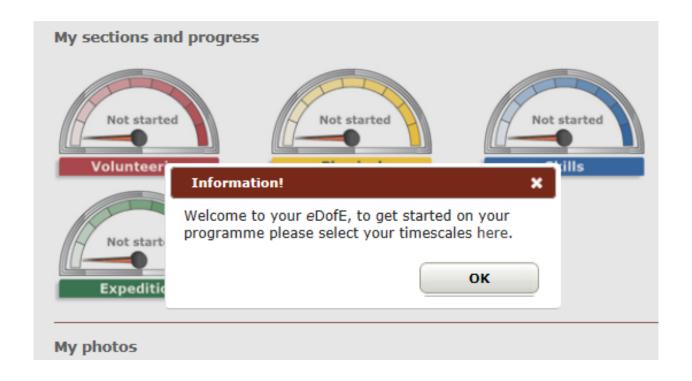

Set your timescales...Bronze you do one section for 6 months and 2 sections for 3 months. You can change this later.