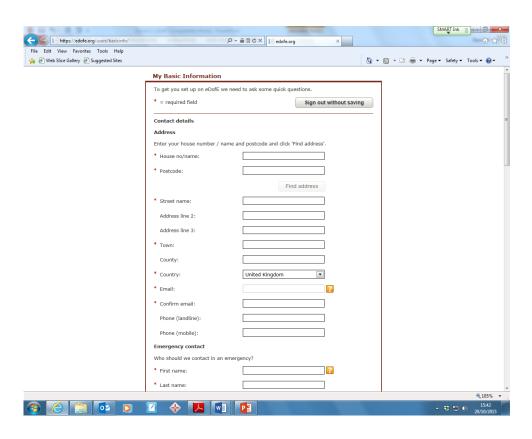

Your leader will be able to remind you your username. Often your password is initially set as your date of birth *ddmmyyyy* 

The first time you logon you will be asked to fill out some personal details and change your password.