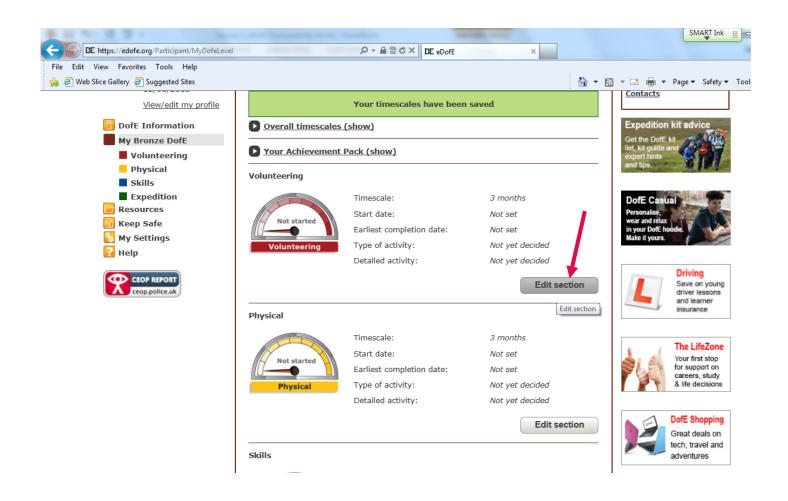

Set your timescales...Bronze you do one section for 6 months and 2 sections for 3 months. You can change this later.

#### Add info about your choices by clicking 'edit section'