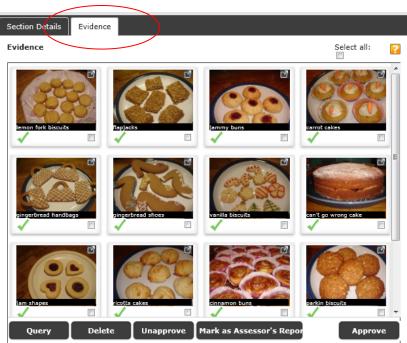

#### Make sure you put in clear goals.

Once filled in select 'submit for approval'. This sends your plan to your DofE leader who will check it.

As you're doing your section, upload evidence. This can be pictures, text, diary entries, videos, certificates etc etc.

Add at least 5 bits of evidence for each section

\*\*\*For Silver and Gold you also need a personal reflection\*\*\*

This is a few sentences of text evidence about what you did, how you got on, what you achieved etc. A section can't be signed of without this.