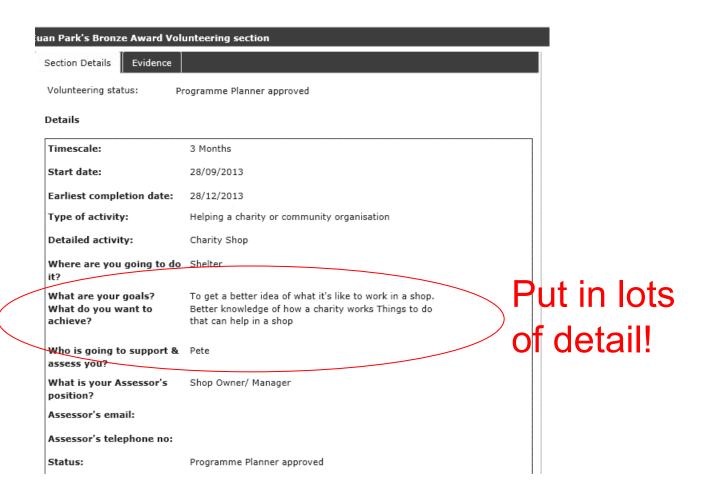

#### Make sure you put in clear goals.

Once filled in select 'submit for approval'. This sends your plan to your DofE leader who will check it.

As you're doing your section, upload evidence. This can be pictures, text, diary entries, videos, certificates etc etc.