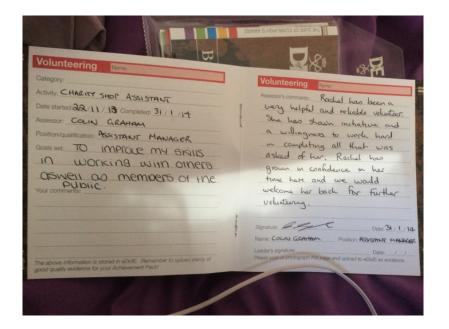

When you finish your time period you need to get your assessor to fill in a short report.

In book or

# online @ dofe.org/assessor/

| 🁍 🞒 We | eb Slice Gallery 👂 Suggested Sites                                                                                                                                                                                                                                                                                                                                                                                                                                                                                                              | Cymraeg Shoo FAOs Contact Us                                                                                                                                                                                                                     |
|--------|-------------------------------------------------------------------------------------------------------------------------------------------------------------------------------------------------------------------------------------------------------------------------------------------------------------------------------------------------------------------------------------------------------------------------------------------------------------------------------------------------------------------------------------------------|--------------------------------------------------------------------------------------------------------------------------------------------------------------------------------------------------------------------------------------------------|
|        | THE DUKE OF EDINBURGH'S AWARD                                                                                                                                                                                                                                                                                                                                                                                                                                                                                                                   | Donate now                                                                                                                                                                                                                                       |
|        | Home Doing your DofE Leaders Parents Shop Support us About us  You are here: Home > Assessor Report                                                                                                                                                                                                                                                                                                                                                                                                                                             | Press eDofE sign in                                                                                                                                                                                                                              |
|        | Assessor Report  As an Assessor you can add your report directly into the participant's online abuff account from here.  All you need to the participant's double 10 number, their Award level (Bronze, Silver or Gold) and the section you are assessing them for (Volunteering, Physical, Stall, Expedition or Residential). Please sale  Assessor Commission and Assessor Stall Physical Stall, Expedition or Residential, Please sale  For commission advanticative to the participant's Office ladder for assertion Starte below deaded to | NOTE: If you have a problem with the CAPTCHA code, please use a different device/network/browser and this should solve the issue.  What to include in your report                                                                                |
|        | the participant's account. We ask for your email address and phone number to enable their DOE<br>Ladder to contain you should they with to discusy your seamment with you.<br>Please remember to keep your comments positive and encouraging. Thank you for supporting young<br>people with their activities.  All fields marked * are mandatory.                                                                                                                                                                                               | Please describe the achievements of the<br>participant as they undertook this<br>section. Say how they met their goals,<br>what skills they have developed and                                                                                   |
|        | Participant's ID number:                                                                                                                                                                                                                                                                                                                                                                                                                                                                                                                        | mention any memorable things that<br>they accomplished.  Please include the start and end dates                                                                                                                                                  |
|        | Participant's name:  "Please select.  Check  #                                                                                                                                                                                                                                                                                                                                                                                                                                                                                                  | that the young person undertook their<br>activity,  Expedition Assessors: Please include<br>your assessor accreditation number and<br>(if applicable) the team's expedition<br>notification number in your report.  Please remember to keep your |