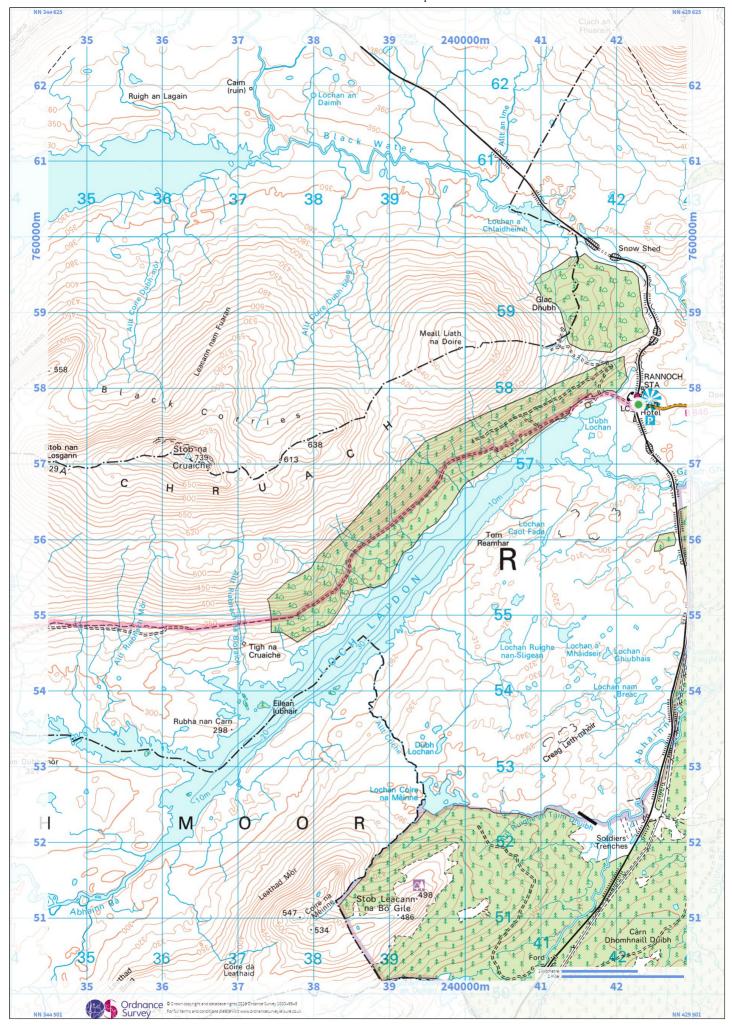

## **Expedition route card (use one per day)**

| Aim of expedition:          |                                          |                             |                  |                          |                                                  |                           |                  |                                 |                         |                                                              | Name of Group and contact details:               |                       |
|-----------------------------|------------------------------------------|-----------------------------|------------------|--------------------------|--------------------------------------------------|---------------------------|------------------|---------------------------------|-------------------------|--------------------------------------------------------------|--------------------------------------------------|-----------------------|
| Expedition level:<br>Bronze |                                          | Day of the week:<br>Tuesday |                  | <b>Date:</b> 20-08-2019  |                                                  | Day<br>number: 1<br>of 1  | Speed in km/h: 3 | Names of team members:          |                         |                                                              |                                                  |                       |
| Leg                         | START<br>NN 422 577                      | Bearing                     | Distance<br>(km) | Height<br>climbed<br>(m) | Journey<br>time<br>(mins)                        | Project<br>work<br>(mins) | Rests<br>(mins)  | Total leg<br>duration<br>(mins) | ETA                     | Setting out time: 06:00:00                                   | Team name:                                       |                       |
|                             |                                          |                             |                  |                          |                                                  |                           |                  |                                 |                         | Leg description                                              | Escape notes                                     | Activity for your aim |
| 0                           | To: NN 422 577                           |                             | 0.00             | 0                        | 0                                                | 0                         | 0                | 0                               | 6:00                    |                                                              |                                                  |                       |
| 1                           | To: NN 417 579<br>Enter Forest           |                             | 0.62             | 0                        | 12                                               | 0                         | 0                | 12                              | 6:12                    |                                                              |                                                  |                       |
| 2                           | To: NN 409 574<br>Track Junction         |                             | 0.92             | 24                       | 21                                               | 0                         | 0                | 21                              | 6:33                    | Keep left at fork closer to loch                             |                                                  |                       |
| 3                           | To: NN 374 549<br>Exit Forest            |                             | 4.68             | 157                      | 109                                              | 0                         | 0                | 109                             | 8:22                    |                                                              |                                                  |                       |
| 4                           | To: NN 360 548<br>Track Junction         |                             | 1.39             | 20                       | 30                                               | 0                         | 0                | 30                              | 8:52                    | Take the single path to the right (unless in poor condition) |                                                  |                       |
| 5                           | To: NN 348 548<br>Junction               |                             | 1.19             | 14                       | 25                                               | 0                         | 0                | 25                              | 9:17                    | Keep to single track North of Landrover Track                |                                                  |                       |
| 6                           | To: NN 337 548<br>Fork - Go right        |                             | 1.10             | 17                       | 24                                               | 0                         | 0                | 24                              | 9:41                    | Go right                                                     |                                                  |                       |
| 7                           | To: NN 297 560<br>Black Corries<br>Lodge |                             | 4.70             | 96                       | 104                                              | 0                         | 0                | 104                             | 11:25                   |                                                              |                                                  |                       |
| 8                           | To: NN 259 549<br>Yellow Road            |                             | 4.41             | 16                       | 90                                               | 0                         | 0                | 90                              | 12:55                   | Go left                                                      |                                                  |                       |
| 9                           | To: NN 259 546<br>Night 1 Campsite       |                             | 0.26             | 0                        | 5                                                | 0                         | 0                | 5                               | 13:00                   | Camp North of Bridge                                         |                                                  |                       |
|                             | Totals:                                  |                             | 19.27            | 344                      | 7h 00min 0min 0min 7h 00min Supervisor's name, I |                           |                  |                                 | Supervisor's name, loca | ation and tel No:                                            | <del>-                                    </del> |                       |