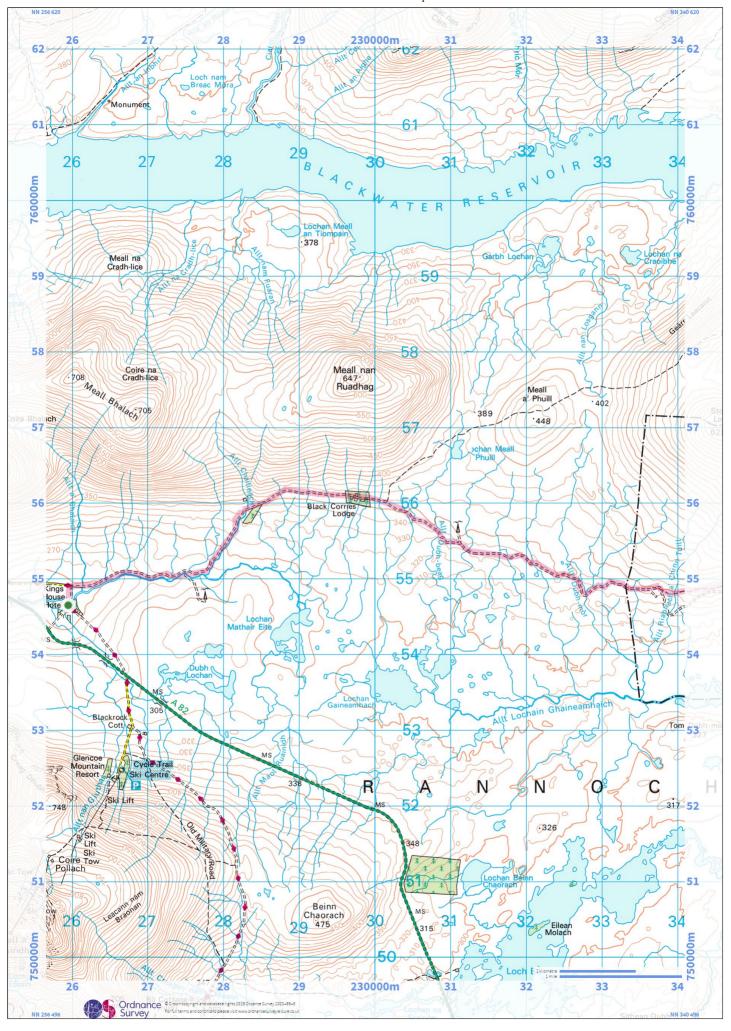

## **Expedition route card (use one per day)**

| Aim of expedition:          |                                          |                             |                  |                          |                                                  |                           |                  |                                 |                         |                                                              | Name of Group and contact details:               |                       |
|-----------------------------|------------------------------------------|-----------------------------|------------------|--------------------------|--------------------------------------------------|---------------------------|------------------|---------------------------------|-------------------------|--------------------------------------------------------------|--------------------------------------------------|-----------------------|
| Expedition level:<br>Bronze |                                          | Day of the week:<br>Tuesday |                  | <b>Date:</b> 20-08-2019  |                                                  | Day<br>number: 1<br>of 1  | Speed in km/h: 3 | Names of team members:          |                         |                                                              |                                                  |                       |
| Leg                         | START<br>NN 422 577                      | Bearing                     | Distance<br>(km) | Height<br>climbed<br>(m) | Journey<br>time<br>(mins)                        | Project<br>work<br>(mins) | Rests<br>(mins)  | Total leg<br>duration<br>(mins) | ETA                     | Setting out time: 06:00:00                                   | Team name:                                       |                       |
|                             |                                          |                             |                  |                          |                                                  |                           |                  |                                 |                         | Leg description                                              | Escape notes                                     | Activity for your aim |
| 0                           | To: NN 422 577                           |                             | 0.00             | 0                        | 0                                                | 0                         | 0                | 0                               | 6:00                    |                                                              |                                                  |                       |
| 1                           | To: NN 417 579<br>Enter Forest           |                             | 0.62             | 0                        | 12                                               | 0                         | 0                | 12                              | 6:12                    |                                                              |                                                  |                       |
| 2                           | To: NN 409 574<br>Track Junction         |                             | 0.92             | 24                       | 21                                               | 0                         | 0                | 21                              | 6:33                    | Keep left at fork closer to loch                             |                                                  |                       |
| 3                           | To: NN 374 549<br>Exit Forest            |                             | 4.68             | 157                      | 109                                              | 0                         | 0                | 109                             | 8:22                    |                                                              |                                                  |                       |
| 4                           | To: NN 360 548<br>Track Junction         |                             | 1.39             | 20                       | 30                                               | 0                         | 0                | 30                              | 8:52                    | Take the single path to the right (unless in poor condition) |                                                  |                       |
| 5                           | To: NN 348 548<br>Junction               |                             | 1.19             | 14                       | 25                                               | 0                         | 0                | 25                              | 9:17                    | Keep to single track North of Landrover Track                |                                                  |                       |
| 6                           | To: NN 337 548<br>Fork - Go right        |                             | 1.10             | 17                       | 24                                               | 0                         | 0                | 24                              | 9:41                    | Go right                                                     |                                                  |                       |
| 7                           | To: NN 297 560<br>Black Corries<br>Lodge |                             | 4.70             | 96                       | 104                                              | 0                         | 0                | 104                             | 11:25                   |                                                              |                                                  |                       |
| 8                           | To: NN 259 549<br>Yellow Road            |                             | 4.41             | 16                       | 90                                               | 0                         | 0                | 90                              | 12:55                   | Go left                                                      |                                                  |                       |
| 9                           | To: NN 259 546<br>Night 1 Campsite       |                             | 0.26             | 0                        | 5                                                | 0                         | 0                | 5                               | 13:00                   | Camp North of Bridge                                         |                                                  |                       |
|                             | Totals:                                  |                             | 19.27            | 344                      | 7h 00min 0min 0min 7h 00min Supervisor's name, I |                           |                  |                                 | Supervisor's name, loca | ation and tel No:                                            | <del>-                                    </del> |                       |