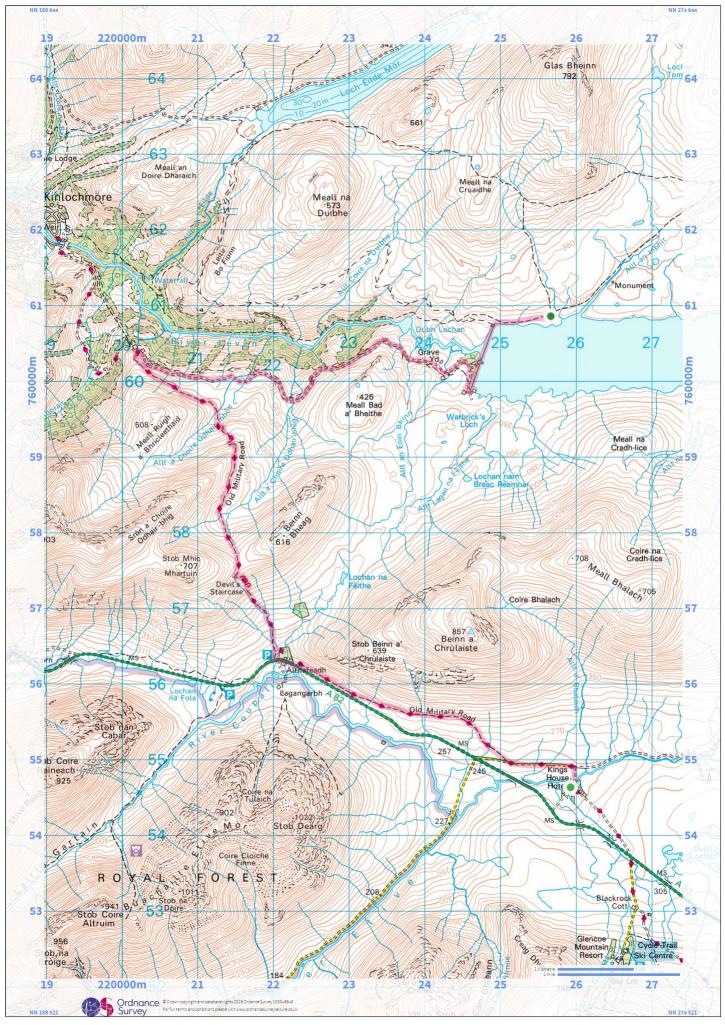

## **Expedition route card (use one per day)**

| Aim of expedition:          |                                                      |                            |                  |                          |                           |                           |                     |                                 |                      |                                                  | Name of Group and contact details: |                       |
|-----------------------------|------------------------------------------------------|----------------------------|------------------|--------------------------|---------------------------|---------------------------|---------------------|---------------------------------|----------------------|--------------------------------------------------|------------------------------------|-----------------------|
| Expedition level:<br>Bronze |                                                      | Day of the week:<br>Sunday |                  | Date: 01-09-2019         |                           | Day<br>number: 1<br>of 1  | Speed in<br>km/h: 3 | Names of team members:          |                      |                                                  |                                    |                       |
| Leg                         | Grid Reference<br>START<br>NN 259 546                | Bearing                    | Distance<br>(km) | Height<br>climbed<br>(m) | Journey<br>time<br>(mins) | Project<br>work<br>(mins) | Rests<br>(mins)     | Total leg<br>duration<br>(mins) | ΕΤΑ                  | Setting out time:<br>06:00:00<br>Leg description | Team name:                         |                       |
|                             |                                                      |                            |                  |                          |                           |                           |                     |                                 |                      |                                                  | Escape notes                       | Activity for your aim |
| 0                           | To: NN 259 546                                       |                            | 0.00             | 0                        | 0                         | 0                         | 0                   | 0                               | 6:00                 |                                                  |                                    |                       |
| 1                           | To: NN 259 549<br>Turn left                          |                            | 0.30             | 4                        | 6                         | 0                         | 0                   | 6                               | 6:06                 |                                                  |                                    |                       |
| 2                           | To: NN 251 549<br>Turn right onto<br>single path     |                            | 0.84             | 6                        | 17                        | 0                         | 0                   | 17                              | 6:23                 |                                                  |                                    |                       |
| 3                           | To: NN 222 562<br>Merge onto road                    |                            | 3.27             | 90                       | 74                        | 0                         | 0                   | 74                              | 7:37                 |                                                  |                                    |                       |
| 4                           | To: NN 220 563<br>Turn right onto<br>single path     |                            | 0.28             | 11                       | 7                         | 0                         | 0                   | 7                               | 7:44                 |                                                  |                                    |                       |
| 5                           | To: NN 216 572<br>Devil's Staircase                  |                            | 1.06             | 154                      | 37                        | 0                         | 0                   | 37                              | 8:21                 |                                                  |                                    |                       |
| 6                           | To: NN 202 603<br>Turn right onto<br>Landrover track |                            | 4.60             | 193                      | 111                       | 0                         | 0                   | 111                             | 10:12                |                                                  |                                    |                       |
| 7                           | To: NN 245 598<br>Turn left - cross<br>over dam      |                            | 5.85             | 177                      | 135                       | 0                         | 0                   | 135                             | 12:27                |                                                  |                                    |                       |
| 8                           | To: NN 256 608<br>Night 2 Campsite                   |                            | 1.78             | 42                       | 40                        | 0                         | 0                   | 40                              | 13:07                |                                                  |                                    |                       |
|                             | Totals: 17.98                                        |                            | 677              | 7h 07min                 | 0min                      | 0min                      | 7h 07min            |                                 | Supervisor's name, l | location and tel No:                             |                                    |                       |