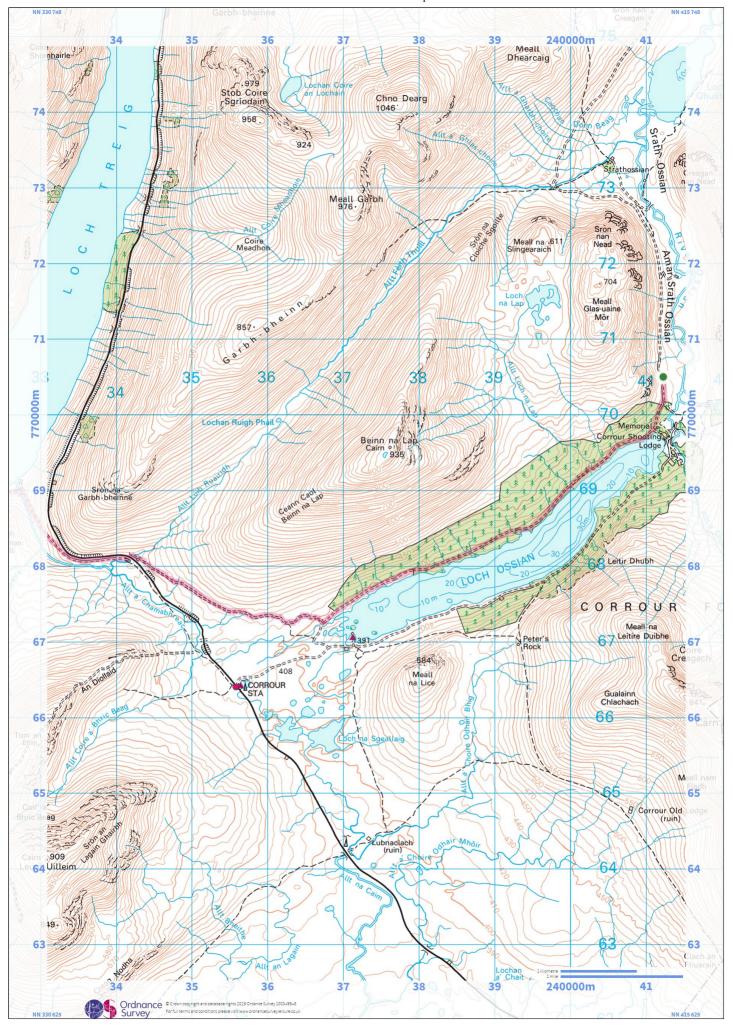

## **Expedition route card (use one per day)**

| Aim of expedition:          |                                                      |                             |                  |                          |                           |                           |                  |                                 |       |                            | Name of Group and contact details: |                       |
|-----------------------------|------------------------------------------------------|-----------------------------|------------------|--------------------------|---------------------------|---------------------------|------------------|---------------------------------|-------|----------------------------|------------------------------------|-----------------------|
| Expedition level:<br>Bronze |                                                      | Day of the week:<br>Tuesday |                  | <b>Date:</b> 03-09-2019  |                           | Day<br>number: 1<br>of 1  | Speed in km/h: 3 | Names of team members:          |       |                            |                                    |                       |
| Leg                         | Grid Reference                                       | Bearing                     | Distance<br>(km) | Height<br>climbed<br>(m) | Journey<br>time<br>(mins) | Project<br>work<br>(mins) | Rests<br>(mins)  | Total leg<br>duration<br>(mins) | ЕТА   | Setting out time: 06:00:00 | Team name:                         |                       |
|                             | <b>START</b><br>NN 256 608                           |                             |                  |                          |                           |                           |                  |                                 |       | Leg description            | Escape notes                       | Activity for your aim |
| 0                           | To: NN 256 608                                       |                             | 0.00             | 0                        | 0                         | 0                         | 0                | 0                               | 6:00  |                            |                                    |                       |
| 1                           | To: NN 289 634<br>Bothy at Loch<br>Chiarain          |                             | 4.27             | 69                       | 92                        | 0                         | 0                | 92                              | 7:32  |                            |                                    |                       |
| 2                           | To: NN 320 687<br>Junction - Go right<br>over bridge |                             | 6.40             | 143                      | 142                       | 0                         | 0                | 142                             | 9:54  |                            |                                    |                       |
| 3                           | To: NN 326 690<br>Bridge - turn right                |                             | 0.70             | 21                       | 16                        | 0                         | 0                | 16                              | 10:10 |                            |                                    |                       |
| 4                           | To: NN 341 681<br>Fork - go left over<br>bridge      |                             | 1.94             | 109                      | 50                        | 0                         | 0                | 50                              | 11:00 |                            |                                    |                       |
| 5                           | To: NN 362 672<br>Fork - go left                     |                             | 2.38             | 66                       | 54                        | 0                         | 0                | 54                              | 11:54 |                            |                                    |                       |
| 6                           | To: NN 367 672<br>Fork - go left                     |                             | 0.59             | 13                       | 13                        | 0                         | 0                | 13                              | 12:07 |                            |                                    |                       |
| 7                           | To: NN 368 674<br>Enter forest                       |                             | 0.23             | 9                        | 6                         | 0                         | 0                | 6                               | 12:13 |                            |                                    |                       |
| 8                           | To: NN 410 698<br>Corrour Lodge                      |                             | 4.98             | 33                       | 103                       | 0                         | 0                | 103                             | 13:56 |                            |                                    |                       |
| 9                           | To: NN 411 701<br>Exit forest                        |                             | 0.32             | 15                       | 8                         | 0                         | 0                | 8                               | 14:04 |                            |                                    |                       |
| 10                          | To: NN 412 704<br>Night 2 Campsite                   |                             | 0.39             | 5                        | 8                         | 0                         | 0                | 8                               | 14:12 |                            |                                    |                       |
|                             | Totals:                                              | •                           | 22.20            | 483                      | 8h 12min                  | 0min                      | 0min             | 8h 12min                        |       | Supervisor's name,         | ocation and tel No:                |                       |