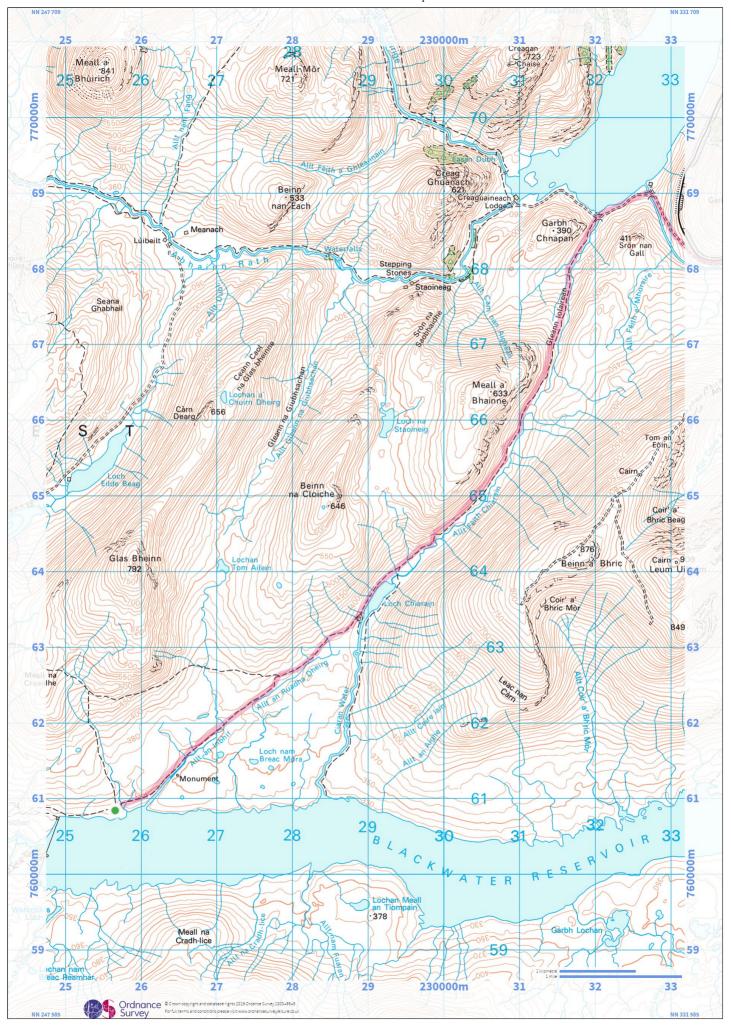

## **Expedition route card (use one per day)**

| Aim of expedition:          |                                                      |                             |                  |                          |                           |                           |                  |                                 |       |                            | Name of Group and contact details: |                       |
|-----------------------------|------------------------------------------------------|-----------------------------|------------------|--------------------------|---------------------------|---------------------------|------------------|---------------------------------|-------|----------------------------|------------------------------------|-----------------------|
| Expedition level:<br>Bronze |                                                      | Day of the week:<br>Tuesday |                  | <b>Date:</b> 03-09-2019  |                           | Day<br>number: 1<br>of 1  | Speed in km/h: 3 | Names of team members:          |       |                            |                                    |                       |
| Leg                         | Grid Reference                                       | Bearing                     | Distance<br>(km) | Height<br>climbed<br>(m) | Journey<br>time<br>(mins) | Project<br>work<br>(mins) | Rests<br>(mins)  | Total leg<br>duration<br>(mins) | ЕТА   | Setting out time: 06:00:00 | Team name:                         |                       |
|                             | <b>START</b><br>NN 256 608                           |                             |                  |                          |                           |                           |                  |                                 |       | Leg description            | Escape notes                       | Activity for your aim |
| 0                           | To: NN 256 608                                       |                             | 0.00             | 0                        | 0                         | 0                         | 0                | 0                               | 6:00  |                            |                                    |                       |
| 1                           | To: NN 289 634<br>Bothy at Loch<br>Chiarain          |                             | 4.27             | 69                       | 92                        | 0                         | 0                | 92                              | 7:32  |                            |                                    |                       |
| 2                           | To: NN 320 687<br>Junction - Go right<br>over bridge |                             | 6.40             | 143                      | 142                       | 0                         | 0                | 142                             | 9:54  |                            |                                    |                       |
| 3                           | To: NN 326 690<br>Bridge - turn right                |                             | 0.70             | 21                       | 16                        | 0                         | 0                | 16                              | 10:10 |                            |                                    |                       |
| 4                           | To: NN 341 681<br>Fork - go left over<br>bridge      |                             | 1.94             | 109                      | 50                        | 0                         | 0                | 50                              | 11:00 |                            |                                    |                       |
| 5                           | To: NN 362 672<br>Fork - go left                     |                             | 2.38             | 66                       | 54                        | 0                         | 0                | 54                              | 11:54 |                            |                                    |                       |
| 6                           | To: NN 367 672<br>Fork - go left                     |                             | 0.59             | 13                       | 13                        | 0                         | 0                | 13                              | 12:07 |                            |                                    |                       |
| 7                           | To: NN 368 674<br>Enter forest                       |                             | 0.23             | 9                        | 6                         | 0                         | 0                | 6                               | 12:13 |                            |                                    |                       |
| 8                           | To: NN 410 698<br>Corrour Lodge                      |                             | 4.98             | 33                       | 103                       | 0                         | 0                | 103                             | 13:56 |                            |                                    |                       |
| 9                           | To: NN 411 701<br>Exit forest                        |                             | 0.32             | 15                       | 8                         | 0                         | 0                | 8                               | 14:04 |                            |                                    |                       |
| 10                          | To: NN 412 704<br>Night 2 Campsite                   |                             | 0.39             | 5                        | 8                         | 0                         | 0                | 8                               | 14:12 |                            |                                    |                       |
|                             | Totals:                                              | •                           | 22.20            | 483                      | 8h 12min                  | 0min                      | 0min             | 8h 12min                        |       | Supervisor's name,         | ocation and tel No:                |                       |