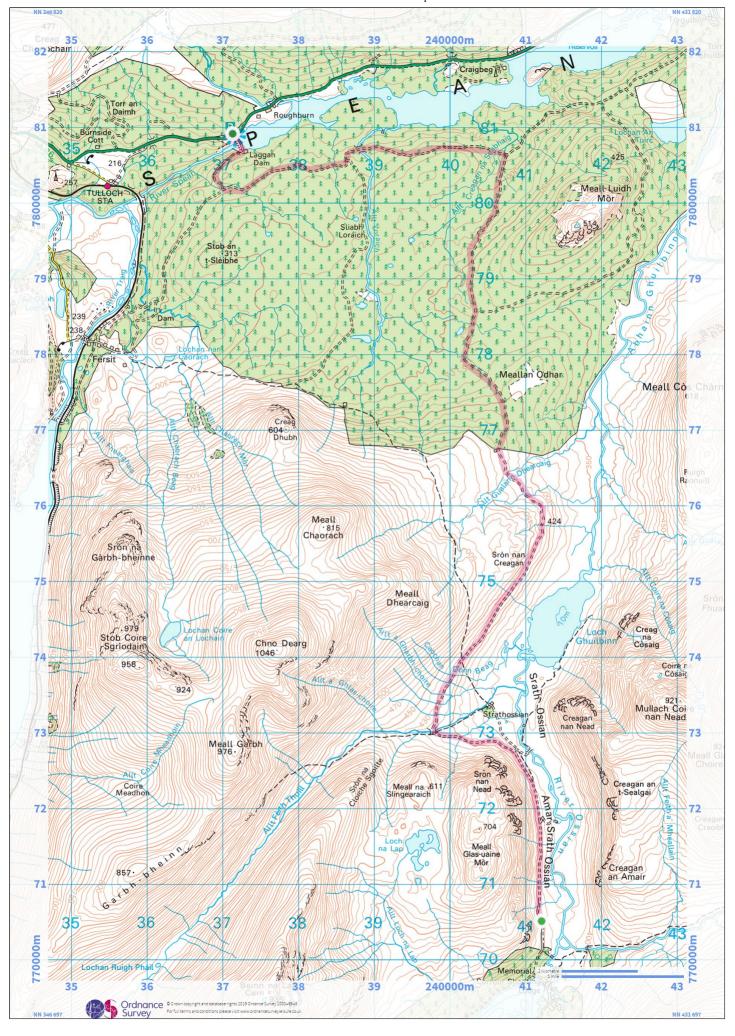

## **Expedition route card (use one per day)**

| Aim of expedition:          |                                                  |                             |                  |                          |                           |                           |                  |                                 |       |                                         | Name of Group and contact details: |                       |
|-----------------------------|--------------------------------------------------|-----------------------------|------------------|--------------------------|---------------------------|---------------------------|------------------|---------------------------------|-------|-----------------------------------------|------------------------------------|-----------------------|
| Expedition level:<br>Bronze |                                                  | Day of the week:<br>Tuesday |                  | <b>Date:</b> 03-09-2019  |                           | Day<br>number: 1<br>of 1  | Speed in km/h: 3 | Names of team members:          |       |                                         |                                    |                       |
| Leg                         | Grid Reference  START NN 412 705                 | Bearing                     | Distance<br>(km) | Height<br>climbed<br>(m) | Journey<br>time<br>(mins) | Project<br>work<br>(mins) | Rests<br>(mins)  | Total leg<br>duration<br>(mins) | ETA   | Setting out time: 06:00:00              | Team name:                         |                       |
|                             |                                                  |                             |                  |                          |                           |                           |                  |                                 |       | Leg description                         | Escape notes                       | Activity for your aim |
| 0                           | To: NN 412 705                                   |                             | 0.00             | 0                        | 0                         | 0                         | 0                | 0                               | 6:00  |                                         |                                    |                       |
| 1                           | To: NN 410 723<br>Fork - go left                 |                             | 1.85             | 15                       | 39                        | 0                         | 0                | 39                              | 6:39  | Stay on track                           |                                    |                       |
| 2                           | To: NN 408 727<br>Junction - stay left           |                             | 0.48             | 2                        | 10                        | 0                         | 0                | 10                              | 6:49  |                                         |                                    |                       |
| 3                           | To: NN 398 729<br>Junction - go<br>straight      |                             | 1.09             | 46                       | 26                        | 0                         | 0                | 26                              | 7:15  |                                         |                                    |                       |
| 4                           | To: NN 401 739<br>Junction - go<br>straight      |                             | 1.06             | 20                       | 23                        | 0                         | 0                | 23                              | 7:38  |                                         |                                    |                       |
| 5                           | To: NN 403 785<br>Fork - go left                 |                             | 5.45             | 61                       | 115                       | 0                         | 0                | 115                             | 9:33  |                                         |                                    |                       |
| 6                           | To: NN 407 806<br>Fork - go left                 |                             | 2.22             | 0                        | 44                        | 0                         | 0                | 44                              | 10:17 |                                         |                                    |                       |
| 7                           | To: NN 386 805<br>Fork - go right                |                             | 2.25             | 34                       | 48                        | 0                         | 0                | 48                              | 11:05 |                                         |                                    |                       |
| 8                           | To: NN 370 801<br>Tracks merge                   |                             | 1.74             | 11                       | 36                        | 0                         | 0                | 36                              | 11:41 | Take back-right track                   |                                    |                       |
| 9                           | To: NN 372 806<br>Bridge                         |                             | 0.75             | 5                        | 16                        | 0                         | 0                | 16                              | 11:57 |                                         |                                    |                       |
| 10                          | To: NN 371 809<br>Parking - End of<br>Expedition |                             | 0.27             | 15                       | 7                         | 0                         | 0                | 7                               | 12:04 |                                         |                                    |                       |
|                             | Totals:                                          | · L                         | 17.16            | 209                      | 6h 04min                  | 0min                      | 0min             | 6h 04min                        |       | Supervisor's name, location and tel No: |                                    |                       |